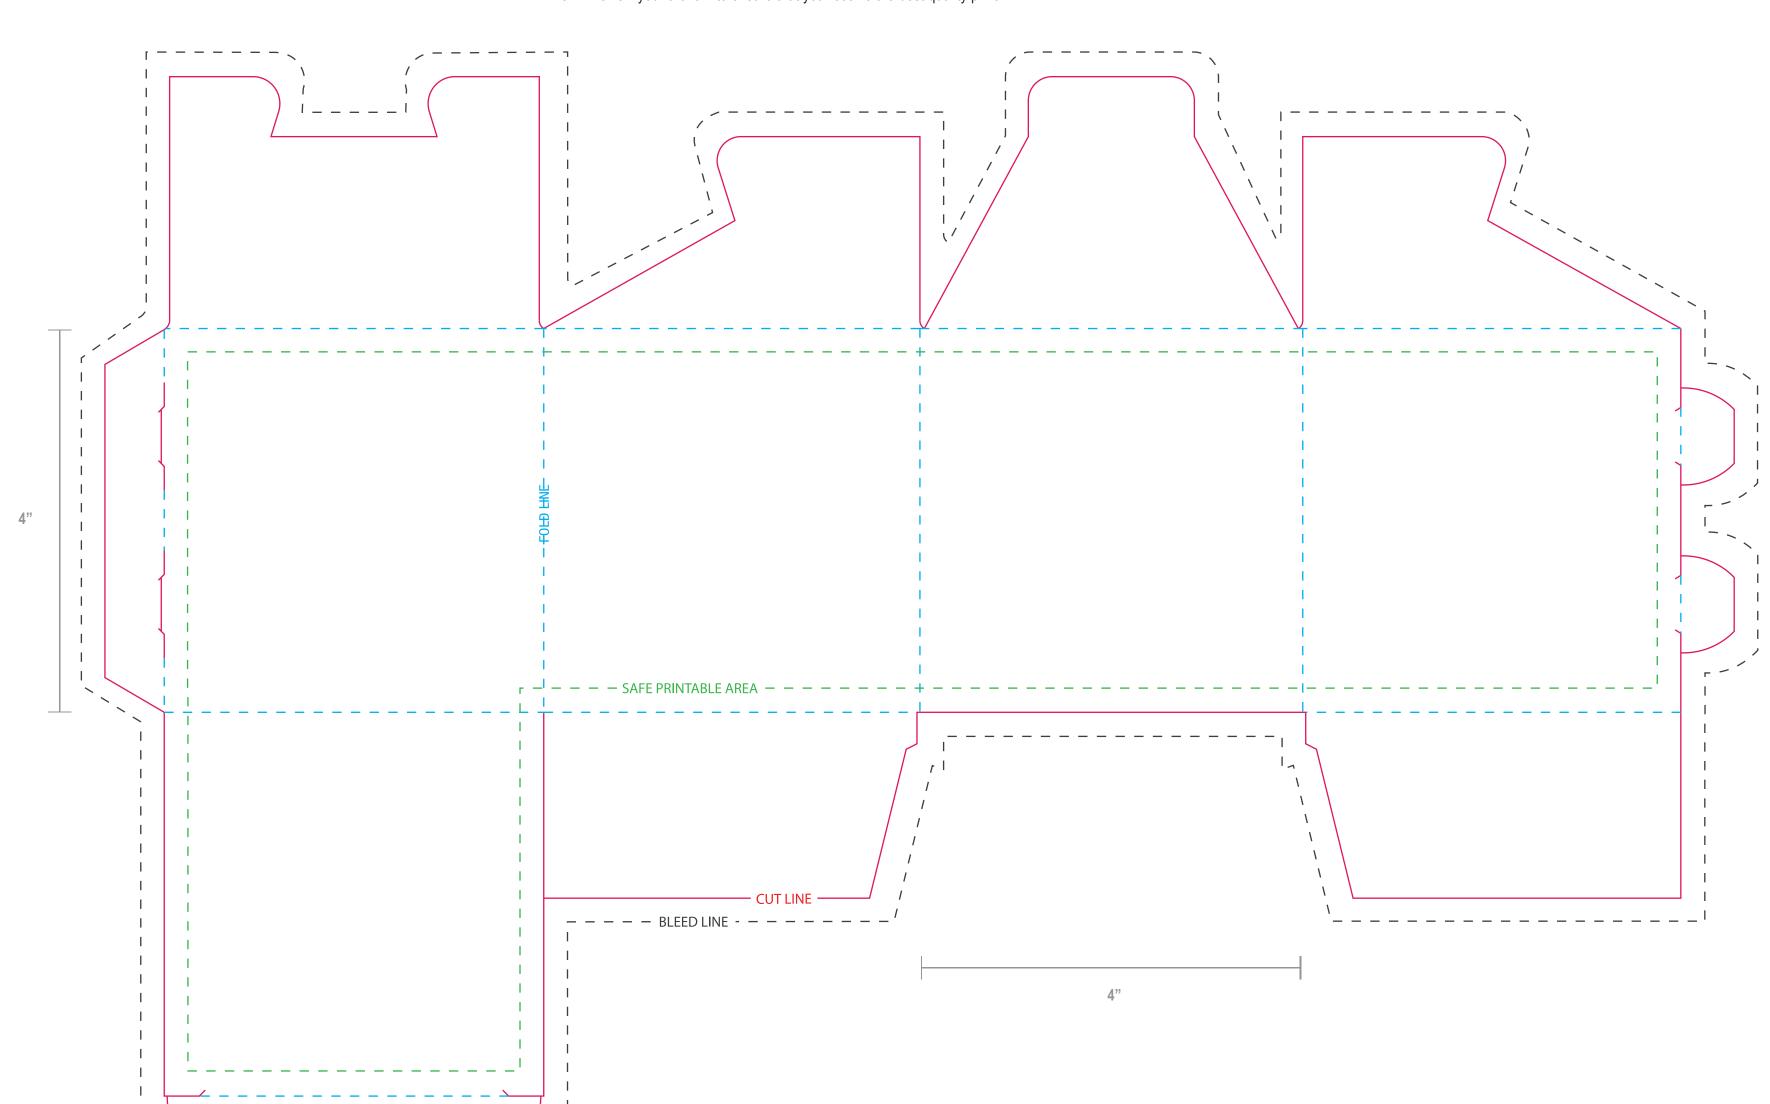

## TEMPLATE FOR: 4" x 4" x 4" Box

Thank you for choosing Labels on the Fly Commerical Printing!

## Here are some helpful tips for setting up your print file.

- A "bleed" is required to ensure ink coverage goes to the very edge of the product. Make certain to extend any graphics/art past the "Cut," to where the black dotted line is shown. Your submitted artwork should be 4" x 4" x 4".
- Do not place text outside of the "safe printable area" this will ensure that the text will not be cut off.
  Delete the template lines when done, or ensure the artwork covers it completely, please do not
- submit artwork with this template showing.